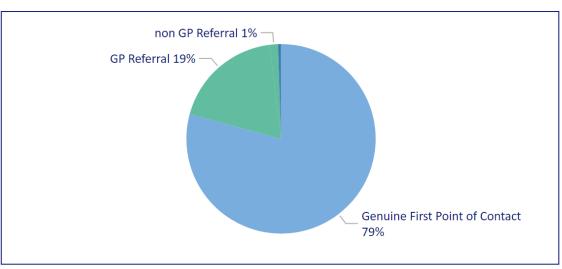

202

FCP appointments

95.5%

of patients referred were managed without the need for onward referral 95.5%

of patients referred didn't require further GP care

1.2

% growth in total no of appointments

79.2%

of patients were a genuine first contact

43.2%

of patients' condition was new (<3 months)

56.8%

of patients condition was chronic (>6 months)

6.16

Excellent - Outstanding
is the average score for Q11 on
HEE Roadmap patient feedback
form.