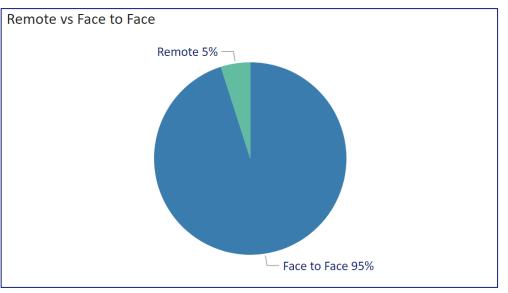

# **APPOINTMENT TYPE**

|   | Remote v F2F             |       | o Face         | Remote               |        |  |  |  |
|---|--------------------------|-------|----------------|----------------------|--------|--|--|--|
|   | Appointment Type         |       | o Face<br>tial | Telephone<br>Initial |        |  |  |  |
|   | Surgery                  | Count | %              | Count                | %      |  |  |  |
| + | Enderby Medical Centre   | 9     | 75.00%         | 3                    | 25.00% |  |  |  |
| + | Forest House Medical     | 16    | 84.21%         | 3                    | 15.79% |  |  |  |
| + | Kingsway Surgery         | 93    | 97.89%         | 2                    | 2.11%  |  |  |  |
| + | The Limes Medical Centre | 74    | 97.37%         | 2                    | 2.63%  |  |  |  |
|   | Total                    | 192   | 95.05%         | 10                   | 4.95%  |  |  |  |