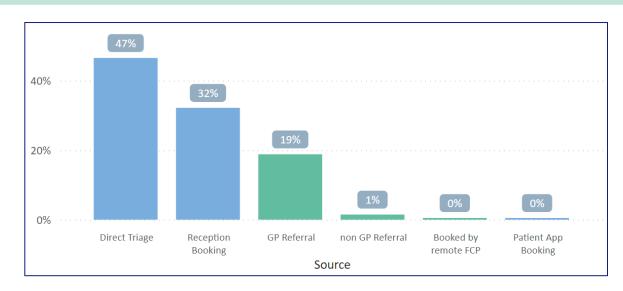

# **SOURCE**

|   | Source                         |       | ed by<br>te FCP | Direct | Triage | GP Re  | ferral |       | n GP<br>erral |       | nt App<br>king |        | ption<br>king |
|---|--------------------------------|-------|-----------------|--------|--------|--------|--------|-------|---------------|-------|----------------|--------|---------------|
|   | Name                           | %     | Count           | %      | Count  | %      | Count  | %     | Count         | %     | Count          | %      | Count         |
| + | Enderby Medical Centre         | 8.33% | 1               | 58.33% | 7      | 8.33%  | 1      |       |               |       |                | 25.00% | 3             |
| + | Forest House Medical<br>Centre |       |                 | 73.68% | 14     |        |        |       |               | 5.26% | 1              | 21.05% | 4             |
| + | Kingsway Surgery               |       |                 | 29.47% | 28     | 33.68% | 32     | 3.16% | 3             |       |                | 33.68% | 32            |
| + | The Limes Medical              |       |                 | 59.21% | 45     | 6.58%  | 5      |       |               |       |                | 34.21% | 26            |
|   | Total                          | 0.50% | 1               | 46.53% | 94     | 18.81% | 38     | 1.49% | 3             | 0.50% | 1              | 32.18% | 65            |