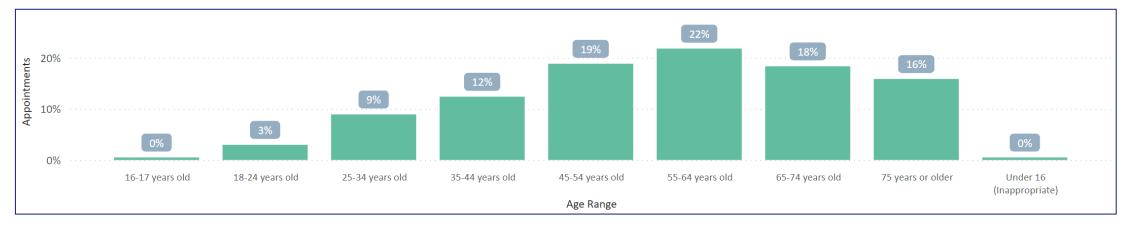

# **AGE**

We collect patient **age** for educational purposes and training.

151

patients are over 45, this is equal to 74.8%

|   |                | Age Group      | 16-17 ye | ars old | 18-24 ye | ars old | 25-34 ye | ears old | 35-44 y | ears old | 45-54 y | ears old | 55-64 ye | ears old | 65-74 ye | ears old | 75 years | or older | Under 16 ( | nappropriate |
|---|----------------|----------------|----------|---------|----------|---------|----------|----------|---------|----------|---------|----------|----------|----------|----------|----------|----------|----------|------------|--------------|
|   | Surgery        | Month          | Count    | %       | Count    | %       | Count    | %        | Count   | %        | Count   | %        | Count    | %        | Count    | %        | Count    | %        | Count      | %            |
| + | Enderby Me     | dical Centre   |          |         | 1        | 8.33%   | 1        | 8.33%    | 2       | 16.67%   | 3       | 25.00%   | 3        | 25.00%   | 1        | 8.33%    | 1        | 8.33%    |            |              |
| + | Forest House N | Nedical Centre |          |         | 1        | 5.26%   | 3        | 15.79%   | 1       | 5.26%    | 3       | 15.79%   | 1        | 5.26%    | 5        | 26.32%   | 5        | 26.32%   |            |              |
| + | Kingsway       | Surgery        |          |         | 1        | 1.05%   | 9        | 9.47%    | 15      | 15.79%   | 16      | 16.84%   | 22       | 23.16%   | 19       | 20.00%   | 12       | 12.63%   | 1          | 1.05         |
| + | The Limes Me   | edical Centre  | 1        | 1.32%   | 3        | 3.95%   | 5        | 6.58%    | 7       | 9.21%    | 16      | 21.05%   | 18       | 23.68%   | 12       | 15.79%   | 14       | 18.42%   |            |              |