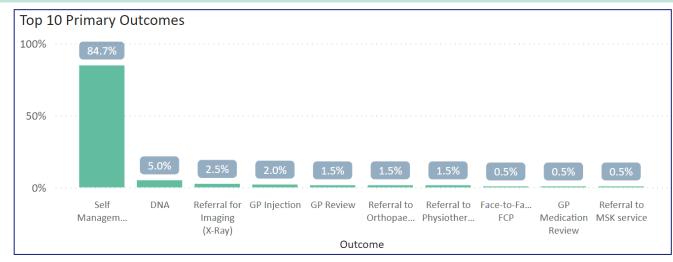

### **PRIMARY OUTCOMES**

95.5% of patients referred were managed without the need for onward referral

95.5% of patients referred didn't require further GP care

98.0% of appointments did not have any secondary outcomes.

Self Management was the most common primary outcome.

Face-to-Face FCP was the least common primary outcome.

|   |                | Outcomes       | All Oth | hers  | DN    | IA.    | GP Inje | ction | GP Medicati | on Review | GP Re | view  | Referral for | r Diagnostics (Alll imaging and blood tests) | Referral to | o Physiotherapy | Se<br>Manag | elf<br>rement |
|---|----------------|----------------|---------|-------|-------|--------|---------|-------|-------------|-----------|-------|-------|--------------|----------------------------------------------|-------------|-----------------|-------------|---------------|
|   | Surgery        | Month          | Count   | %     | Count | %      | Count   | %     | Count       | %         | Count | %     | Count        | %                                            | Count       | %               | Count       |               |
| + | Enderby Me     | dical Centre   |         |       | 3     | 25.00% |         |       |             |           |       |       |              |                                              |             |                 | 9           | 75.00%        |
| + | Forest House N | Medical Centre |         |       | 1     | 5.26%  |         |       |             |           |       |       |              |                                              |             |                 | 18          | 94.74%        |
| + | Kingsway       | / Surgery      | 1       | 1.05% | 6     | 6.32%  |         |       | 1           | 1.05%     | 2     | 2.11% | 4            | 4.21%                                        | 2           | 2.11%           | 79          | 83.16%        |
| + | The Limes M    | edical Centre  | 4       | 5.26% |       |        | 4       | 5.26% |             |           | 1     | 1.32% | 1            | 1.32%                                        | 1           | 1.32%           | 65          | 85.53%        |
|   | To             | tal            | 5       | 2.48% | 10    | 4.95%  | 4       | 1.98% | 1           | 0.50%     | 3     | 1.49% | 5            | 2.48%                                        | 3           | 1.49%           | 171         | 84.65%        |