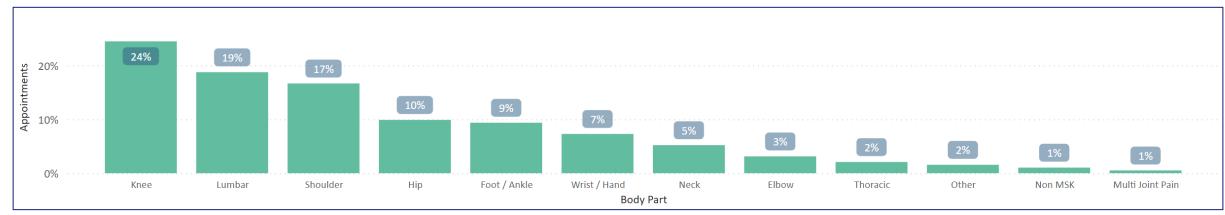

## **BODY PART**

We collect patient **body part** for educational purposes and training. The majority of appointments are for a patient's **Knee** 

|   | Body Part                         |     | Elbo | W     | Foot / | Ankle  | Hi    | ip     | Kn    | ee     | Lum   | nbar   | Multi<br>Pa |       | Ne    | ck    | Non N | MSK   | Not Ca | ptured | Oth   | er    | Shou  | lder   | Thora | icic  | Wrist / I | Hand  |
|---|-----------------------------------|-----|------|-------|--------|--------|-------|--------|-------|--------|-------|--------|-------------|-------|-------|-------|-------|-------|--------|--------|-------|-------|-------|--------|-------|-------|-----------|-------|
|   | Surgery                           | Cou | ınt  | %     | Count  | %      | Count | %      | Count | %      | Count | %      | Count       | %     | Count | %     | Count | %     | Count  | %      | Count | %     | Count | %      | Count | %     | Count     | %     |
| + | Enderby<br>Medical<br>Centre      |     |      |       | 1      | 8.33%  |       |        | 2     | 16.67% | 2     | 16.67% |             |       | 1     | 8.33% |       |       | 3      | 25.00% |       |       | 3     | 25.00% |       |       |           |       |
| + | Forest House<br>Medical<br>Centre |     |      |       | 2      | 10.53% | 1     | 5.26%  | 6     | 31.58% | 2     | 10.53% |             |       | 1     | 5.26% |       |       | 1      | 5.26%  |       |       | 5     | 26.32% |       |       | 1         | 5.26% |
| + | Kingsway<br>Surgery               |     | 3    | 3.16% | 6      | 6.32%  | 6     | 6.32%  | 16    | 16.84% | 26    | 27.37% | 1           | 1.05% | 5     | 5.26% | 2     | 2.11% | 6      | 6.32%  | 3     | 3.16% | 12    | 12.63% | 2     | 2.11% | 7         | 7.37% |
| + | The Limes<br>Medical<br>Centre    |     | 3    | 3.95% | 9      | 11.84% | 12    | 15.79% | 23    | 30.26% | 6     | 7.89%  |             |       | 3     | 3.95% |       |       |        |        |       |       | 12    | 15.79% | 2     | 2.63% | 6         | 7.89% |
|   | Total                             |     | 6    | 2.97% | 18     | 8.91%  | 19    | 9.41%  | 47    | 23.27% | 36    | 17.82% | 1           | 0.50% | 10    | 4.95% | 2     | 0.99% | 10     | 4.95%  | 3     | 1.49% | 32    | 15.84  | 4     | 1.98% | 14        | 6.93% |