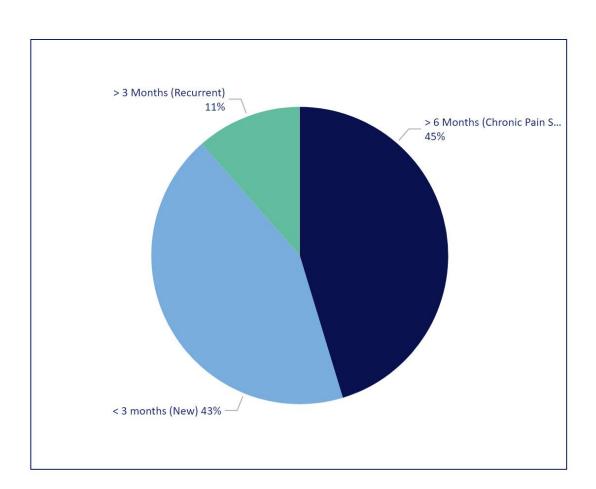

## **CHRONICITY**

We collect patient **chronicity** for educational purposes and training.

83

patients had a new condition (>3 months), this is equivalent to 43.2%

|          |                | Chronicity     | < 3 m<br>(Ne |        | > 3 M<br>(Recu | onths<br>rrent) |       | lonths<br>Pain State) | Not Ca | ptured |
|----------|----------------|----------------|--------------|--------|----------------|-----------------|-------|-----------------------|--------|--------|
|          | Surgery        | Month          | Count        | %      | Count          | %               | Count | %                     | Count  | %      |
| <b>±</b> | Enderby Me     | dical Centre   | 4            | 33.33% |                |                 | 5     | 41.67%                | 3      | 25.00% |
| +        | Forest House I | Medical Centre | 5            | 26.32% | 3              | 15.79%          | 10    | 52.63%                | 1      | 5.26%  |
| +        | Kingswa        | y Surgery      | 47           | 49.47% | 5              | 5.26%           | 37    | 38.95%                | 6      | 6.32%  |
| +        | The Limes M    | edical Centre  | 27           | 35.53% | 14             | 18.42%          | 35    | 46.05%                |        |        |
|          | То             | tal            | 83           | 41.09% | 22             | 10.89%          | 87    | 43.07%                | 10     | 4.95%  |