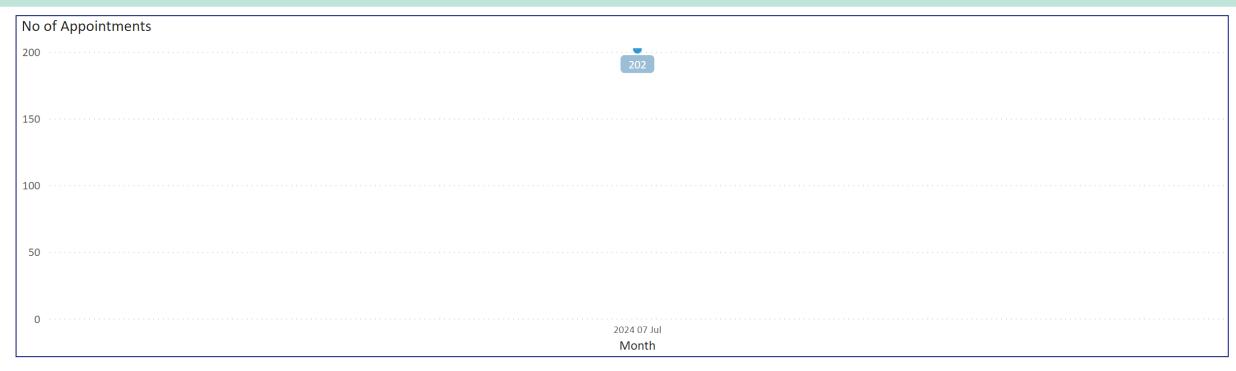

202

FCP appointments

95.5%

of patients referred were managed without the need for onward referral 95.5%

of patients referred didn't require further GP care

1.2

% growth in total no of appointments

79.2%

#### % Change in the no of appointments month on month

| Year                          |       | 2024   |          |
|-------------------------------|-------|--------|----------|
| Month                         |       | 07 Jul |          |
| Surgery                       | Count | Change | % change |
| Total                         | 202   | 28     | 16.09%   |
| <b>Enderby Medical Centre</b> | 12    | 5      | 71.43%   |
| Forest House Medical Centre   | 19    | 2      | 11.76%   |
| Kingsway Surgery              | 95    | 25     | 35.71%   |
| The Limes Medical Centre      | 76    | -4     | -5.00%   |