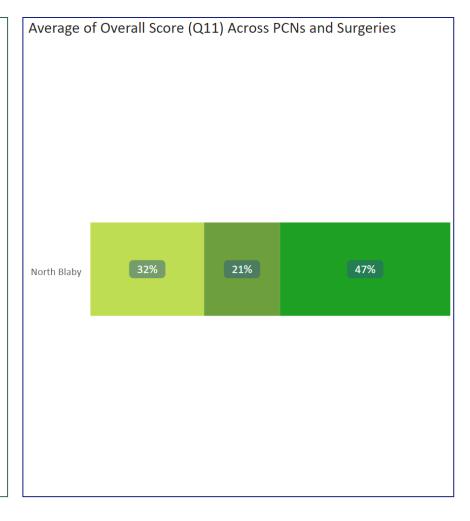

of patients were a genuine first contact

43.2%

of patients' condition was new (<3 months)

56.8%

of patients condition was chronic (>6 months)

6.16

Excellent - Outstanding
is the average score for Q11 on
HEE Roadmap patient feedback
form.

|   |     | Year        |       | 20   | 24    |      | Tota  | al   |
|---|-----|-------------|-------|------|-------|------|-------|------|
|   |     | Month       | 07 J  | ul   | Tota  | al   |       |      |
|   | PCN | Surgery     | Count | Avg  | Count | Avg  | Count | Avg  |
|   |     | Total       | 19    | 6.16 | 19    | 6.16 | 19    | 6.16 |
| + | 1   | lorth Blaby | 19    | 6.16 | 19    | 6.16 | 19    | 6.16 |