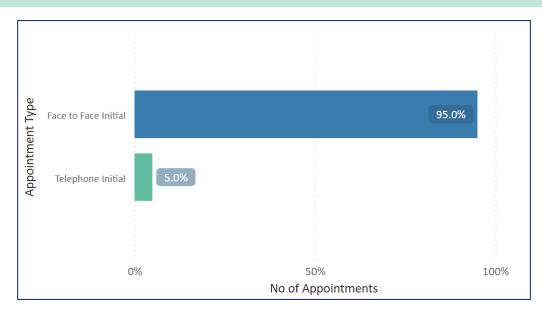

# **APPOINTMENT TYPE**

|   | Remote v F2F             |       | o Face         | Remote               |        |  |  |  |
|---|--------------------------|-------|----------------|----------------------|--------|--|--|--|
|   | Appointment Type         |       | o Face<br>tial | Telephone<br>Initial |        |  |  |  |
|   | Surgery                  | Count | %              | Count                | %      |  |  |  |
| + | Enderby Medical Centre   | 9     | 75.00%         | 3                    | 25.00% |  |  |  |
| + | Forest House Medical     | 16    | 84.21%         | 3                    | 15.79% |  |  |  |
| + | Kingsway Surgery         | 93    | 97.89%         | 2                    | 2.11%  |  |  |  |
| + | The Limes Medical Centre | 74    | 97.37%         | 2                    | 2.63%  |  |  |  |
|   | Total                    | 192   | 95.05%         | 10                   | 4.95%  |  |  |  |